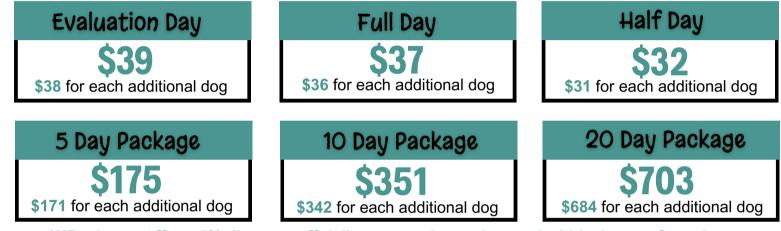

## Group Daycare Daily & Package Rates As of September 5, 2024

Effective January 1, 2025, a membership with a minimum three-month commitment is required for participation in our group daycare services.

\*\*\*Packages offer a 5% discount off daily rates and must be used within 1 year of purchase.