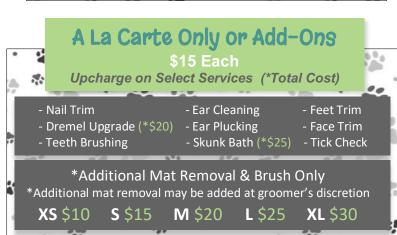

& brush appointments available for each time slot.

MORNING APPOINTMENTS: 8:00 AM \*AFTERNOON APPOINTMENTS: NOON

\*Half day of daycare with grooming appointments

## As of August 1, 2023

Rates

Our pricing structure is based on the size reference chart & coat type.

# Size Reference ChartExtra Small1 - 10 lbs.Small11 - 30 lbs.Medium31 - 50 lbs.Large51 - 80 lbs.

81+ lbs.

Extra Large

**Bath & Brush** 2 Includes bath, blow dry & nail trim . ..... Short Hair Long Hair **Double Coat** XS XS \$50 XS \$55 \$60 \$55 S \$60 \$65 M : \$60 \$65 \$70 Μ Μ \$65 \$70 \$75 & XL \$70 XL \$75 -XL \$80 

#### **Full Groom** Includes bath, blow dry, cut & nail trim . ٩, **Double Coat** Long Hair XS \$65 XS \$70 S \$70 \$75 S \$75 Μ \$80 Μ \$85 \$90 \$90 \$100 Starting price point

DEL

# New Service!





### **Cancellation Policy & Charges**

No Shows & Same Day Cancellations: Full charge of the appointment total. <u>Cancellations 5 days or Less in Advance:</u> 50% charge of the appointment total. <u>Late Appointments:</u> 10% of your appointment total, charged at the groomer's discretion. <u>Behavior Charge:</u> \$15 charged at the groomer's discretion.